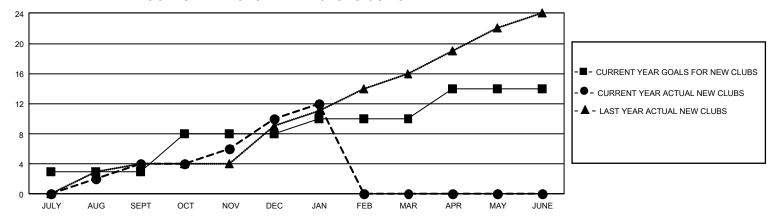

## GOALS AND ACTUAL NEW CLUBS CUMULATIVE

## GMT Constitutional Area 8, Group D

REPORT DOES NOT INCLUDE CLUBS IN UNDISTRICTED AREAS.

| Clubs                 |               |           |               | Members               |                         |                         |                                                    |
|-----------------------|---------------|-----------|---------------|-----------------------|-------------------------|-------------------------|----------------------------------------------------|
| RESULTS FOR 2021-2022 |               |           |               | RESULTS FOR 2021-2022 |                         |                         |                                                    |
| QUARTER               | NEW CLUB GOAL | NEW CLUBS | DROPPED CLUBS | QUARTER MEN           | MBER GROWTH NET<br>GOAL | MEMBER GROWTH<br>ACTUAL | DROPPED MEMBERS<br>ACTUAL (including<br>transfers) |
| JULY/AUG/SEPT         | 9             | 4         | 15            | JULY/AUG/SEPT         | 58                      | 185                     | 381                                                |
| OCT/NOV/DEC           | 15            | 6         | 13            | OCT/NOV/DEC           | 85                      | 486                     | 544                                                |
| JAN/FEB/MAR           | 6             | 2         | 6             | JAN/FEB/MAR           | 55                      | 170                     | 158                                                |
| APR/MAY/JUNE          | 12            | 0         | 0             | APR/MAY/JUNE          | 75                      | 0                       | 0                                                  |