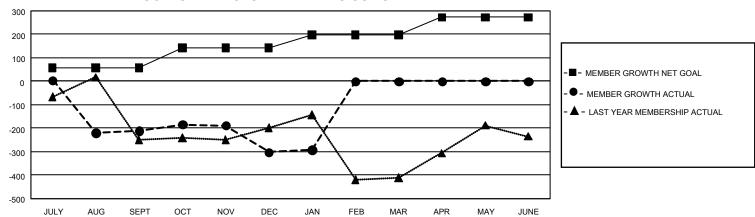

## GOALS AND ACTUAL MEMBERS CUMULATIVE

| DROPPED CLUBS: 34 |       | 93 CLUBS OF 207 ADDED 1 OR<br>MORE NEW MEMBERS | GENDER DISTRIBUTION                 |                |  |
|-------------------|-------|------------------------------------------------|-------------------------------------|----------------|--|
|                   |       |                                                | MALE                                | 1,495 (39.01%) |  |
|                   |       |                                                | FEMALE                              | 2,333 (60.88%) |  |
| DROPPED MEMBERS   |       |                                                | NON BINARY                          | 1 (0.03%)      |  |
| DECEASED          | 14    |                                                | PREFER NOT TO ANSWER                | 3 (0.08%)      |  |
| CLUB CANCELLED    | 524   |                                                | TOTAL FAMILY UNIT MEMBERS           | 615            |  |
| OTHER             | 545   | CLICK HERE FOR                                 | TO METALLET STIT MEMBERS            |                |  |
| TOTAL             | 1,083 | CUMULATIVE MEMBERSHIP  DATA                    | FAMILY MEMBERS PAYING HALF DUES 374 |                |  |

## GMT Constitutional Area 8, Group D

REPORT DOES NOT INCLUDE CLUBS IN UNDISTRICTED AREAS.

| Clubs                 |               |           |               | Members               |                         |                         |                                                    |
|-----------------------|---------------|-----------|---------------|-----------------------|-------------------------|-------------------------|----------------------------------------------------|
| RESULTS FOR 2021-2022 |               |           |               | RESULTS FOR 2021-2022 |                         |                         |                                                    |
| QUARTER               | NEW CLUB GOAL | NEW CLUBS | DROPPED CLUBS | QUARTER MEN           | MBER GROWTH NET<br>GOAL | MEMBER GROWTH<br>ACTUAL | DROPPED MEMBERS<br>ACTUAL (including<br>transfers) |
| JULY/AUG/SEPT         | 9             | 4         | 15            | JULY/AUG/SEPT         | 58                      | 185                     | 381                                                |
| OCT/NOV/DEC           | 15            | 6         | 13            | OCT/NOV/DEC           | 85                      | 486                     | 544                                                |
| JAN/FEB/MAR           | 6             | 2         | 6             | JAN/FEB/MAR           | 55                      | 170                     | 158                                                |
| APR/MAY/JUNE          | 12            | 0         | 0             | APR/MAY/JUNE          | 75                      | 0                       | 0                                                  |